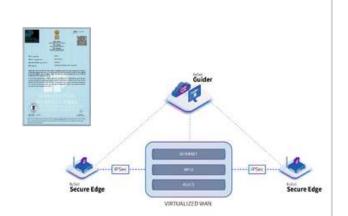

#### **COSGrid Networks SD-WAN**

**Zero Glitch**, True Link Bonding with quality based traffic steering (patented)